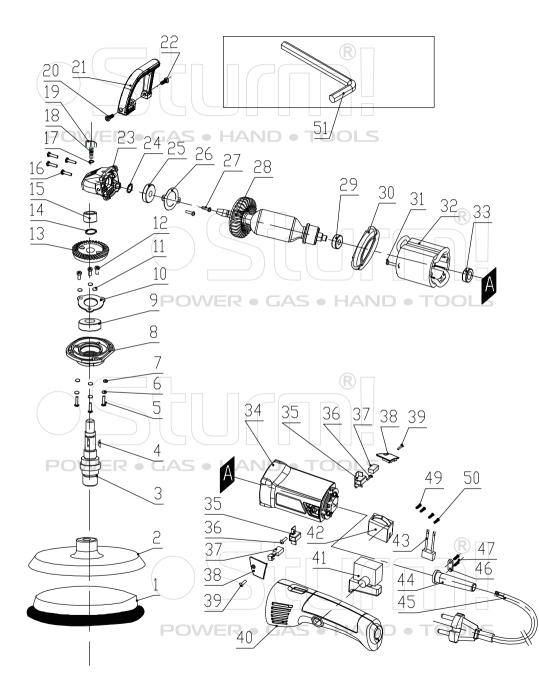

|     | NO. | DESCRIPTION           | NO.      | DESCRIPTION           |
|-----|-----|-----------------------|----------|-----------------------|
| POV | 1   | WOOL WHEEL            | 26       | BEARING COVER         |
|     | 2   | POLISHING PAD         | 20       | SCREW                 |
|     | 3   | SPINDLE               | 28       | ROTOR                 |
|     | 4   | KEY                   | 29       | BEARING 608Z          |
|     | 5   | SCREW                 | 30       | WIND GUARD            |
|     | 6   | SPRING WASHER         | 31       | SCREW                 |
|     | 7   | WASHER                | 32       | STATOR                |
|     | 8   | GEAR BOX COVER        | 33       | BEARING               |
|     | 9   | BEARING 6201Z         | 34       | MOTOR HOUSING         |
|     | 10  | BEARING COVER         | 35       | CARBON BRUSH HOLDER   |
|     | 11  | SPRING WASHER         | 36       | SCREW                 |
|     | 12  | SCDEW/                | 37       | CARBON BRUSH          |
|     | 13  | BIG GEAR              | 38       | CARBON BRUSH COVER    |
|     | 14  | CIRCLIP               | 39       | SCREW                 |
|     | 15  | NEEDLE BEARING HK0808 | 40       | HANDLE ASSEMBLE       |
|     | 16  | SCREW                 | 40       | SWITCH                |
|     | 17  | CIRCLIP               | 42       | VARIABLE SPEED SWITCH |
|     | 17  | SPRING                | 42       | CAPACITOR             |
|     | 19  | LOCKING PIN           | 44       | CABLE SLEEVE          |
|     | 20  | SCREW                 | 45       | CABLE                 |
|     | 20  | D HANDLE              | 46       | CABLE CLAMP           |
|     | 21  | SCREW                 | 40       | SCREW                 |
|     | 22  | GEAR BOX              | 47       | SCREW                 |
|     | 23  | CIRCLIP               | 49<br>50 | SCREW                 |
| POV | 24  | BEARING 6000Z         | 50       | ALLEN KEY             |
|     | 25  | BEARING 60002         | 10       | ALLEIN NET            |
| l   | 20  | DEANING COVER         |          | ST20150000            |

ST20150909